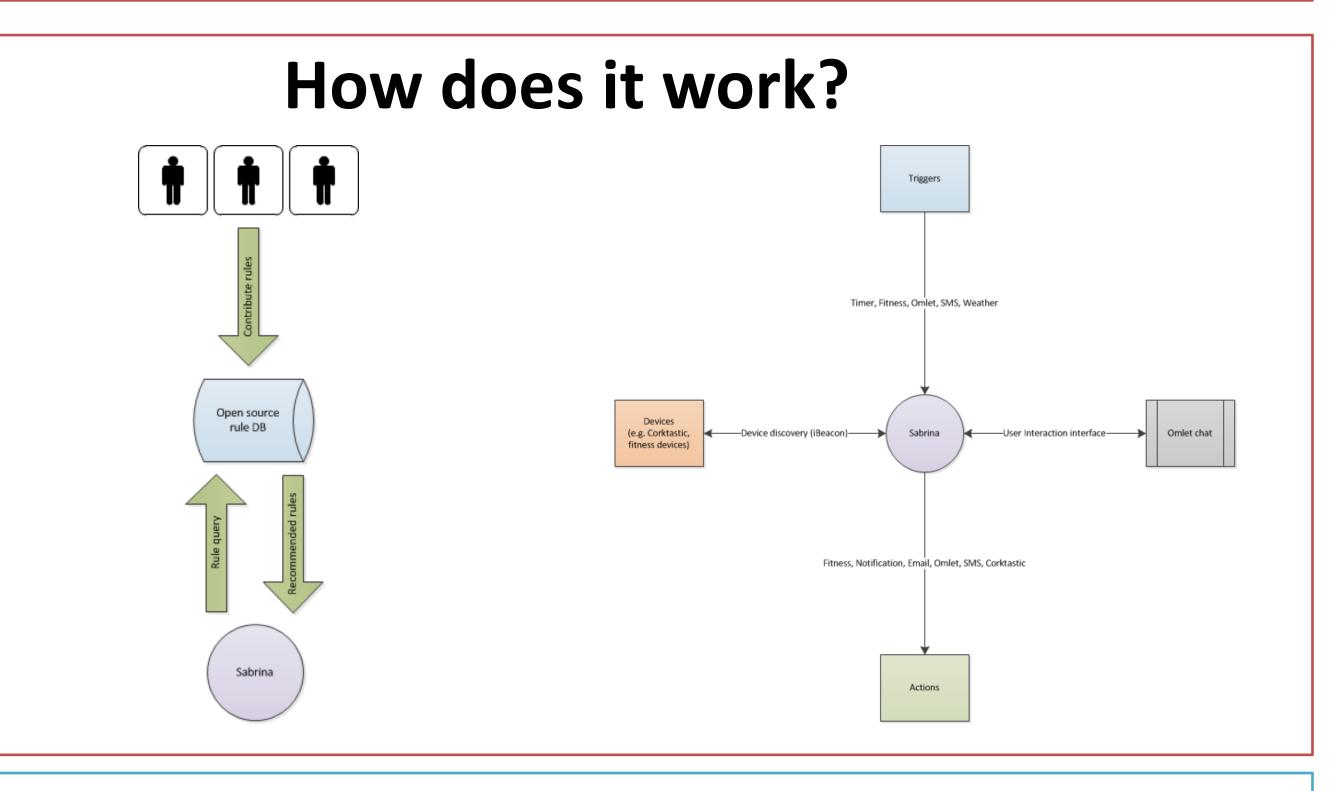

### What is Sabrina?

Sabrina is an intelligent personal assistant that can help simplify your life. She can monitor events, perform actions, and even control nearby devices on your behalf. Sabrina interacts with you through Omlet Chat and gets to know you over time. By taking care of all the little details, Sabrina enables you to focus on things that matter the most in your life.

## **How is Sabrina different?**

Instead of an impersonal logic rule engine (like IFTTT) Sabrina is a friendly personal "witch" that communicates with you through (Omlet) chat and can learn your preferences overtime.

# **Using Sabrina**

Detect and manage near by devices.

## Other supported features:

- SMS and notifications
- Games
- Corktastic
- Omlet

## Sabrina in real life – Example rules

- Display number of steps taken during last half hour on the closest Corktastic display.
- Send a message to your group Omlet chat if