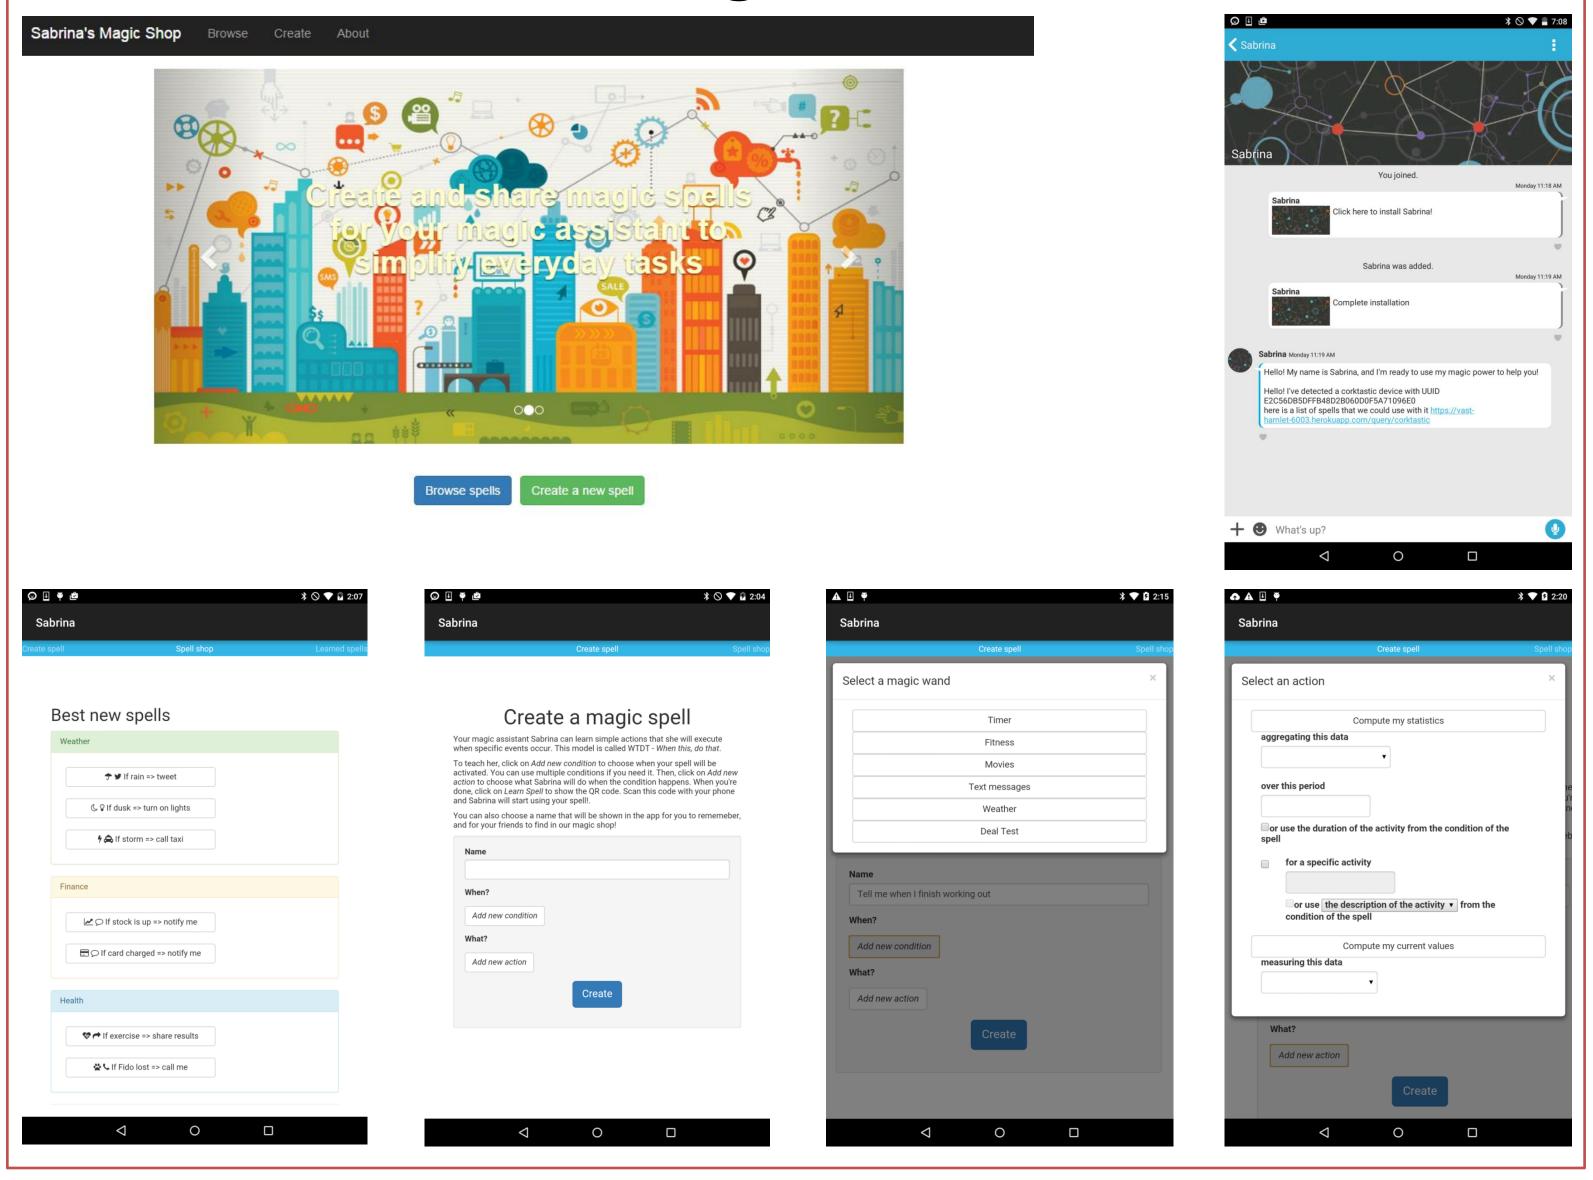

### What is Sabrina?

Sabrina is an intelligent personal assistant that can help simplify your life. She can monitor events, perform actions, and even control nearby devices on your behalf. Sabrina interacts with you through Omlet Chat and gets to know you over time. By taking care of all the little details, Sabrina enables you to focus on things that matter the most in your life.

## **How is Sabrina different?**

Instead of an impersonal logic rule engine (like IFTTT) Sabrina is a friendly personal "witch" that communicates with you through (Omlet) chat and can learn your preferences overtime.

# **Using Sabrina**

Detect and manage near by devices.