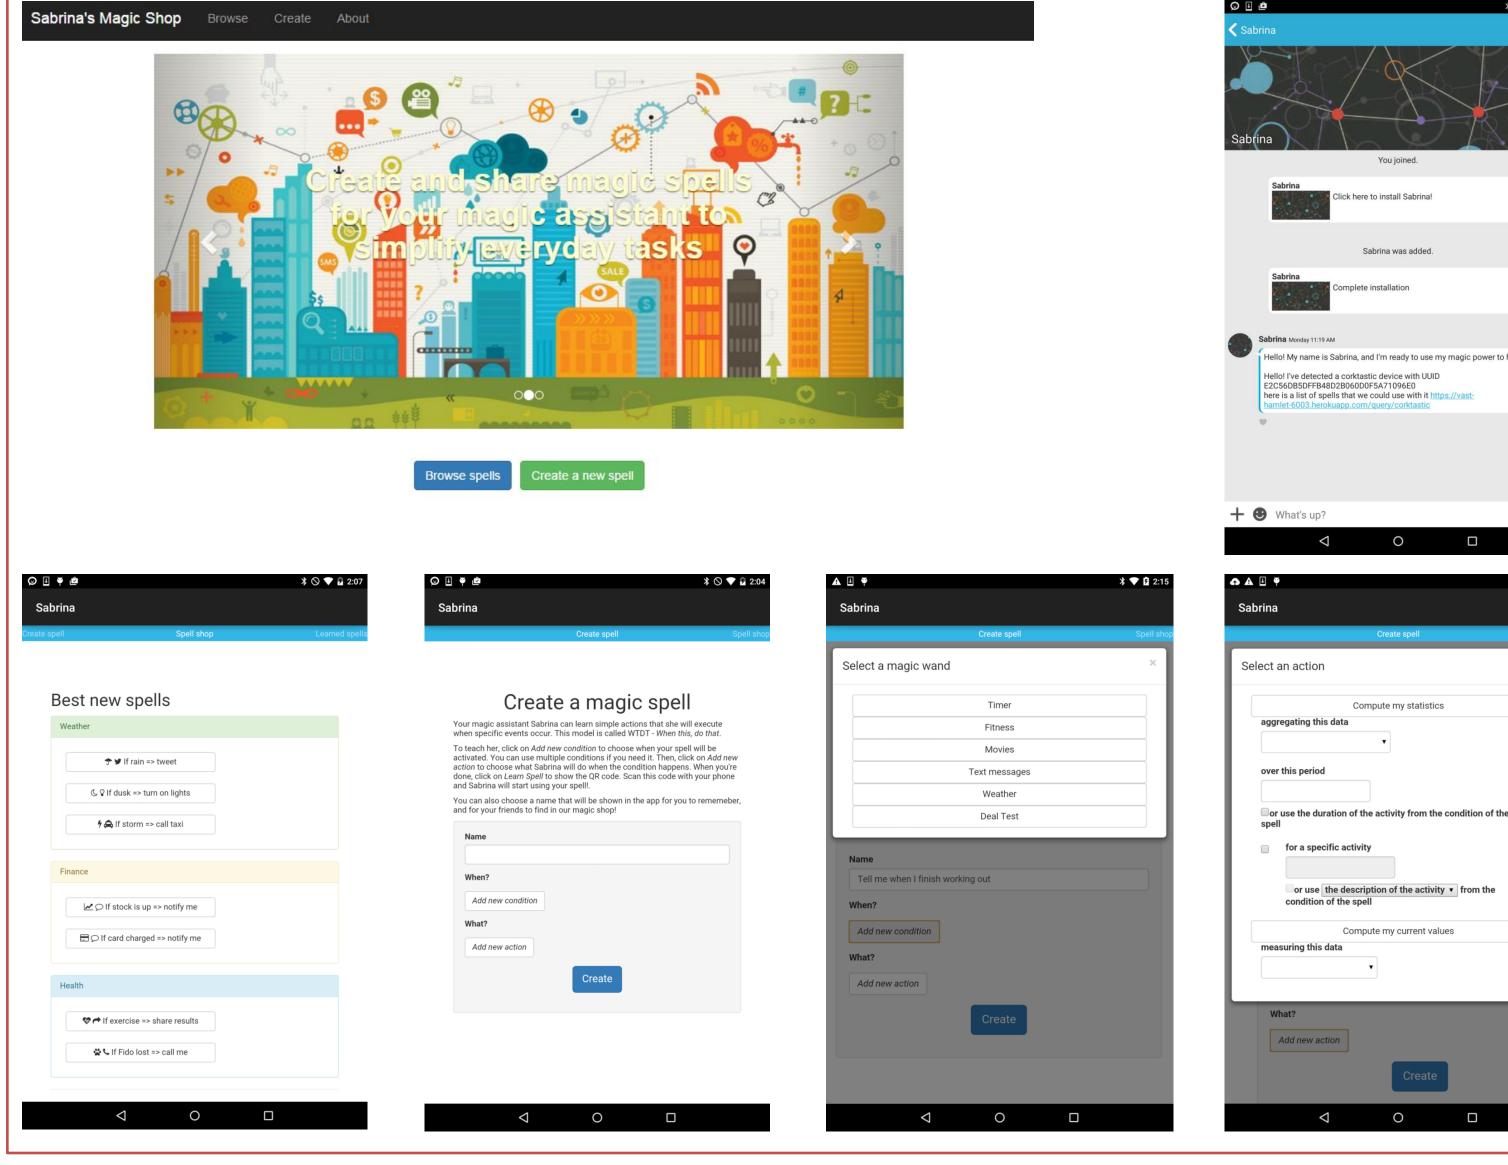

### What is Sabrina?

Sabrina is an intelligent personal assistant that can help simplify your life. She can monitor events, perform actions, and even control nearby devices on your behalf. Sabrina interacts with you through Omlet Chat and gets to know you over time. By taking care of all the little details, Sabrina enables you to focus on things that matter the most in your life.

## **How is Sabrina different?**

Instead of an impersonal logic rule engine (like IFTTT) Sabrina is a friendly personal "witch" that communicates with you through (Omlet) chat and can learn your preferences overtime.

# **Using Sabrina**

Detect and manage near by devices.